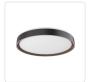

### **FLUSH MOUNT**

FM43920-BK/WT FM43920-BK/WH FM43920-WH/GD Black/Walnut Black/White White/Gold

FM43920-BK/GD Black/Gold

#### **DESCRIPTION**

The Essex Collection brings modern, clean lines to a decorative level. This flush mount collection features a clean frame, available in a combination of Black, Gold, White and Walnut pattern, and a light gap at the top of each fixture to emit decorative up lighting on any ceiling. This fixture is the perfect decorative flush mount for any style design that is looking for an elevated, sleek piece.