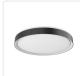

### **FLUSH MOUNT**

FM43920-BK/WT FM43920-BK/WH FM43920-WH/GD Black/Walnut Black/White White/Gold

FM43920-BK/GD Black/Gold

#### **DESCRIPTION**

The Essex Collection brings modern, clean lines to a decorative level. This flush mount collection features a clean frame, available in a combination of Black, Gold, White and Walnut pattern, and a light gap at the top of each fixture to emit decorative up lighting on any ceiling. This fixture is the perfect decorative flush mount for any style design that is looking for an elevated, sleek piece.