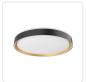

### **FLUSH MOUNT**

FM43920-BK/WT FM43920-BK/WH FM43920-WH/GD Black/Walnut Black/White White/Gold

FM43920-BK/GD Black/Gold

#### **DESCRIPTION**

The Essex Collection brings modern, clean lines to a decorative level. This flush mount collection features a clean frame, available in a combination of Black, Gold, White and Walnut pattern, and a light gap at the top of each fixture to emit decorative up lighting on any ceiling. This fixture is the perfect decorative flush mount for any style design that is looking for an elevated, sleek piece.