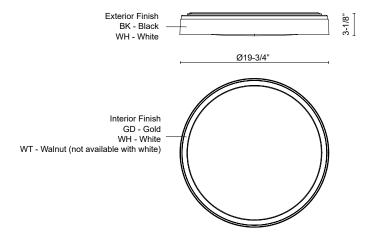

#### SPECIFICATION DETAILS

| <b>Fixture Dimensions</b>    | D19-3/4" x H3-1/8"                                         |
|------------------------------|------------------------------------------------------------|
| Light Source                 | AC LED Module                                              |
| Wattage                      | 45W                                                        |
| Total Lumens                 | 3565lm                                                     |
| Delivered Lumens             | BK/GD-1780lm; BK/WH-1785lm; BK/WT-1530lm; WH/GD-1780lm;    |
| Voltage                      | 120V                                                       |
| Color Temperature            | 3000K                                                      |
| CRI (Ra)                     | 90CRI                                                      |
| Optional Color Temps         | 2700K - 5000K Available, Minimum Order Quantities<br>Apply |
| LED Rated Life               | 50,000 hours                                               |
| Dimming                      | 100% - 10%, ELV Dimmer (Not Included)                      |
| Diffuser Details             | Frosted acrylic diffuser                                   |
| Location                     | Dry                                                        |
| Mounting Style               | All Orientation; Ceiling and Wall;                         |
| CEC Title 24 JA8             | Yes, JA8-2022                                              |
| <b>Energy Star Certified</b> | Energy Star Compliant                                      |
| Paint Finish                 | BK01; GD01; WH01; WT01;                                    |
|                              |                                                            |