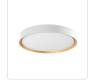

### **FLUSH MOUNT**

FM43920-BK/WT FM43920-BK/WH FM43920-WH/GD Black/Walnut Black/White White/Gold

FM43920-BK/GD Black/Gold

#### **DESCRIPTION**

The Essex Collection brings modern, clean lines to a decorative level. This flush mount collection features a clean frame, available in a combination of Black, Gold, White and Walnut pattern, and a light gap at the top of each fixture to emit decorative up lighting on any ceiling. This fixture is the perfect decorative flush mount for any style design that is looking for an elevated, sleek piece.