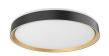

### **FLUSH MOUNT**

FM43920-BK/WT FM43920-BK/WH FM43920-WH/GD Black/Walnut Black/White White/Gold

FM43920-BK/GD Black/Gold

#### **DESCRIPTION**

The Essex Collection brings modern, clean lines to a decorative level. This flush mount collection features a clean frame, available in a combination of Black, Gold, White and Walnut pattern, and a light gap at the top of each fixture to emit decorative up lighting on any ceiling. This fixture is the perfect decorative flush mount for any style design that is looking for an elevated, sleek piece.